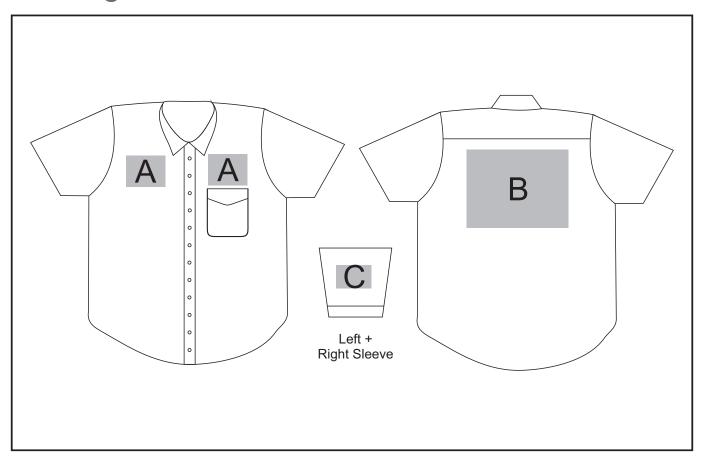

## **Branding Options:**

### **Position A**

- 1. Embroidery (EMB) 9 colours Size: 100mm diameter
- 2. Screen Print (SA) 1 colours Size: 100mm wide x 80mm high
- 3. Digital Transfer Clothing (DTC) Full colour Size: 100mm wide x 100mm high

#### **Position B**

- 1. Embroidery (EMB) 9 colours Size: 200mm wide x 200mm high
- 2. Screen Print (SA) 1 colours Size: 200mm wide x 200mm high
- 3. Digital Transfer Clothing (DTC) Full colour Size: 210mm wide x 148mm high

#### **Position C**

- 1. Embroidery (EMB) 9 colours Size: 80mm diameter
- 2. Screen Print (SA) 1 colours Size: 60mm wide x 60mm high

3. Digital Transfer Clothing (DTC) - Full colour Size: 80mm wide x 80mm high